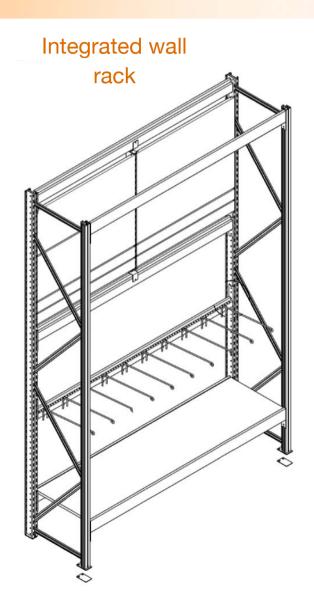

# MAXIMUM RACK-GONDOLA INTEGRATION

### MAIN GONDOLA COMPONENTS

#### MAIN GONDOLA COMPONENTS