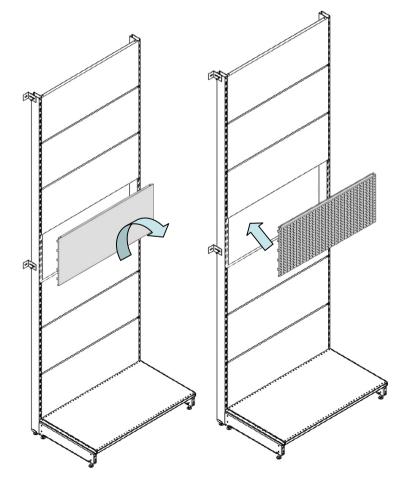

#### Some examples:

- the back panels can be removed independently at any height, speeding up display changeover
- The F50 structure offers countless "**integrated**" configuration possibilities, allowing items for sale to be displayed on *gondolas* and stocks to be placed on the upper levels on *racks*
- The wide range of accessories was designed on the basis of the specific display requirements of the DIY sector

#### FLEXIBLE AND PRACTICAL DISPLAY

Back panels that can be **removed and inserted** at any height, without removing the others

This means that you can easily change the display: in this case, removing a plain panel and replacing it with a perforated one, only where necessary, thus optimising the costs of the back panels