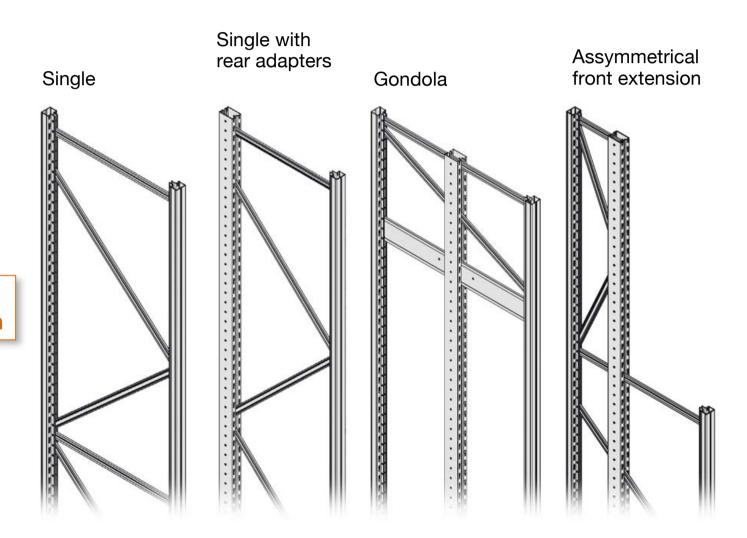

## MAIN RACK COMPONENTS

FRAMES WITH PITCH 50 TRACKS

All prearranged for gondola integration

### MAIN RACK COMPONENTS

#### **UPRIGHT**