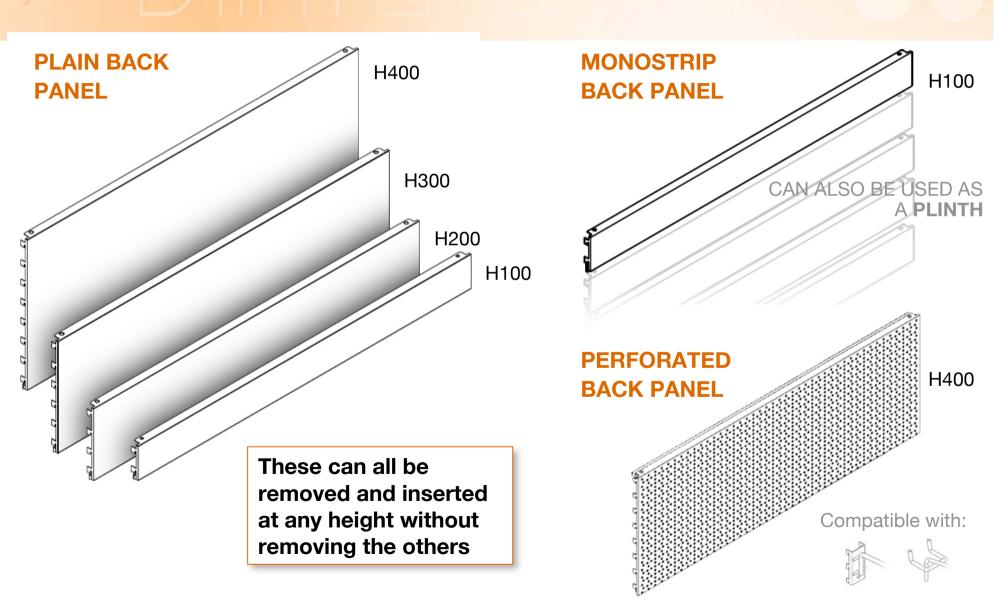

#### FLEXIBLE AND PRACTICAL DISPLAY

Back panels that can be **removed and inserted** at any height, without removing the others

This means that you can easily change the display: in this case, removing a plain panel and replacing it with a perforated one, only where necessary, thus optimising the costs of the back panels