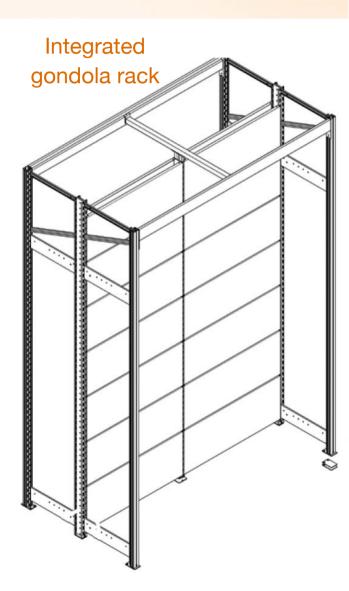

# MAXIMUM RACK-GONDOLA INTEGRATION

### MAIN GONDOLA COMPONENTS

#### MAIN GONDOLA COMPONENTS