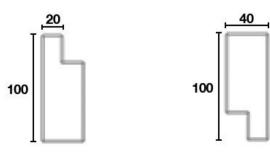

#### **PERFORATED**

REVERSIBLE

**STEPPED** 

REVERSIBLE STEPPED BEAM 100X40

REVERSIBLE
RECTANGULAR
BEAM
130X40