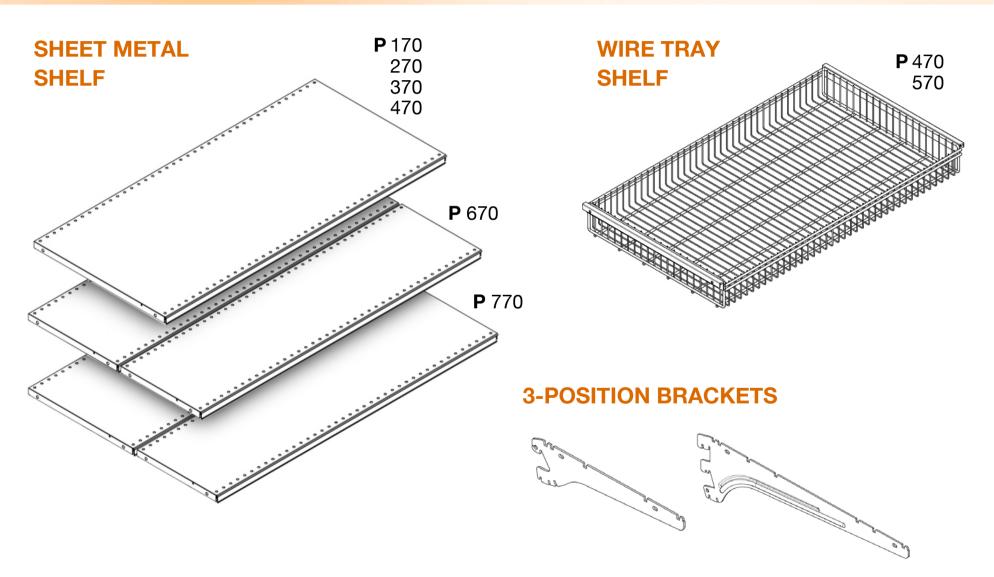

## MAIN RACK COMPONENTS

FRAMES WITH PITCH 50 TRACKS

All prearranged for gondola integration

### MAIN RACK COMPONENTS