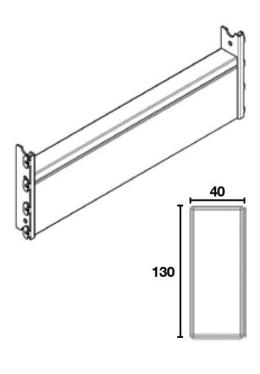

#### **PERFORATED**

REVERSIBLE

**STEPPED** 

REVERSIBLE STEPPED BEAM 100X40

REVERSIBLE
RECTANGULAR
BEAM
130X40