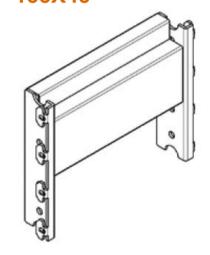

the specific display requirements of the DIY sector

#### FLEXIBLE AND PRACTICAL DISPLAY



Back panels that can be **removed and inserted** at any height, without removing the others



This means that you can easily change the display: in this case, removing a plain panel and replacing it with a perforated one, only where necessary, thus optimising the costs of the back panels

# MAXIMUM RACK-GONDOLA INTEGRATION







### "DY ORIENTED" ACCESSORIES



### MAIN GONDOLA COMPONENTS

#### **UPRIGHT**



#### **BASE FOOT**



#### MAIN GONDOLA COMPONENTS



#### MAIN GONDOLA COMPONENTS



## MAIN RACK COMPONENTS

FRAMES WITH PITCH 50 TRACKS

All prearranged for gondola integration



### MAIN RACK COMPONENTS

#### **PERFORATED**

REVERSIBLE

**STEPPED** 





REVERSIBLE STEPPED BEAM 100X40





REVERSIBLE
RECTANGULAR
BEAM
130X40



### NUMEROUS INSTALLATIONS SINCE 2009



### NUMEROUS INSTALLATIONS SINCE 2009





Quality in everything we do.

#### Headquarters:

Via dell'Artigiano, 23 - 40065 Pianoro (BO) Italy

T+39 051.770.811 - F+39 051.775.658

marketing@lafortezza.com

lafortezza.com