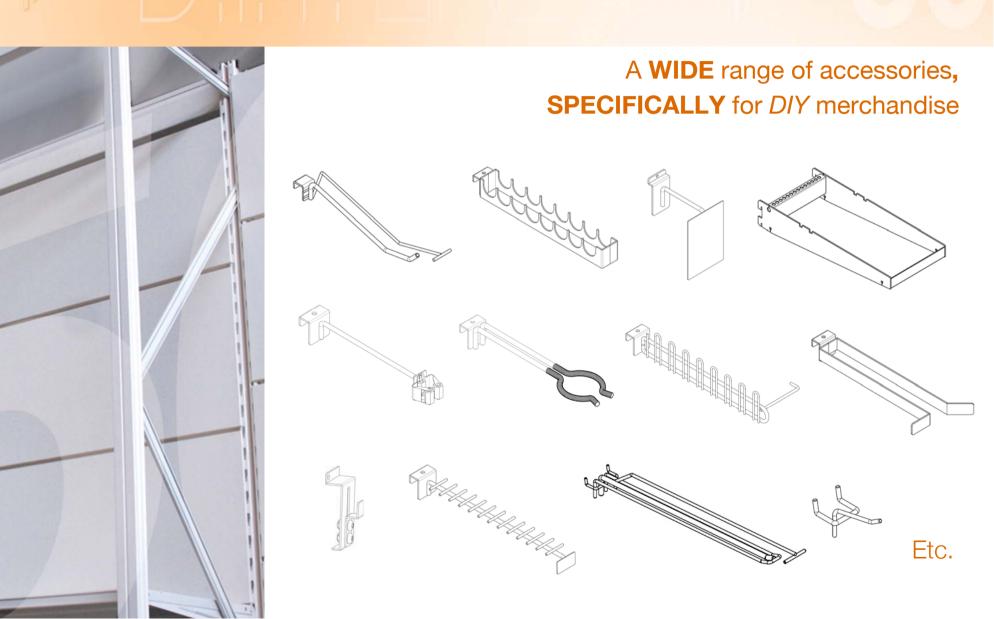

### "DY ORIENTED" ACCESSORIES

#### Some examples:

- the back panels can be removed independently at any height, speeding up display changeover
- The F50 structure offers countless "**integrated**" configuration possibilities, allowing items for sale to be displayed on *gondolas* and stocks to be placed on the upper levels on *racks*
- The wide range of accessories was designed on the basis of the specific display requirements of the DIY sector