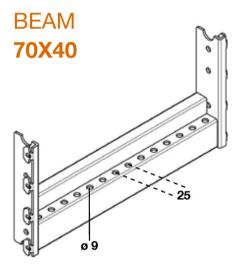

## MAIN RACK COMPONENTS

FRAMES WITH PITCH 50 TRACKS

All prearranged for gondola integration

### MAIN RACK COMPONENTS

#### **PERFORATED**

REVERSIBLE

**STEPPED** 

REVERSIBLE STEPPED BEAM 100X40

REVERSIBLE
RECTANGULAR
BEAM
130X40