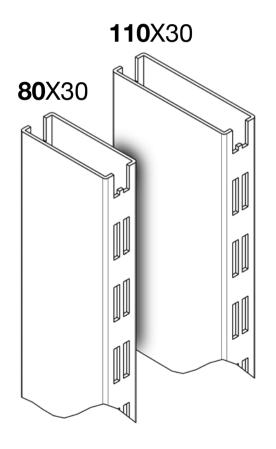

ny height, speeding up display changeover
- The F50 structure offers countless "**integrated**" configuration possibilities, allowing items for sale to be displayed on *gondolas* and stocks to be placed on the upper levels on *racks*
- The wide range of accessories was designed on the basis of the specific display requirements of the DIY sector

#### FLEXIBLE AND PRACTICAL DISPLAY



Back panels that can be **removed and inserted** at any height, without removing the others



This means that you can easily change the display: in this case, removing a plain panel and replacing it with a perforated one, only where necessary, thus optimising the costs of the back panels

# MAXIMUM RACK-GONDOLA INTEGRATION







### "DY ORIENTED" ACCESSORIES



### MAIN GONDOLA COMPONENTS

#### **UPRIGHT**



#### **BASE FOOT**



#### MAIN GONDOLA COMPONENTS



#### MAIN GONDOLA COMPONENTS



## MAIN RACK COMPONENTS

FRAMES WITH PITCH 50 TRACKS

All prearranged for gondola integration



### MAIN RACK COMPONENTS

#### **PERFORATED**

REVERSIBLE

**STEPPED** 





REVERSIBLE STEPPED BEAM 100X40





REVERSIBLE
RECTANGULAR
BEAM
130X40



### NUMEROUS INSTALLATIONS SINCE 2009



### NUMEROUS INSTALLATIONS SINCE 2009





Quality in everything we do.

#### Headquarters:

Via dell'Artigiano, 23 - 40065 Pianoro (BO) Italy

T+39 051.770.811 - F+39 051.775.658

marketing@lafortezza.com

lafortezza.com